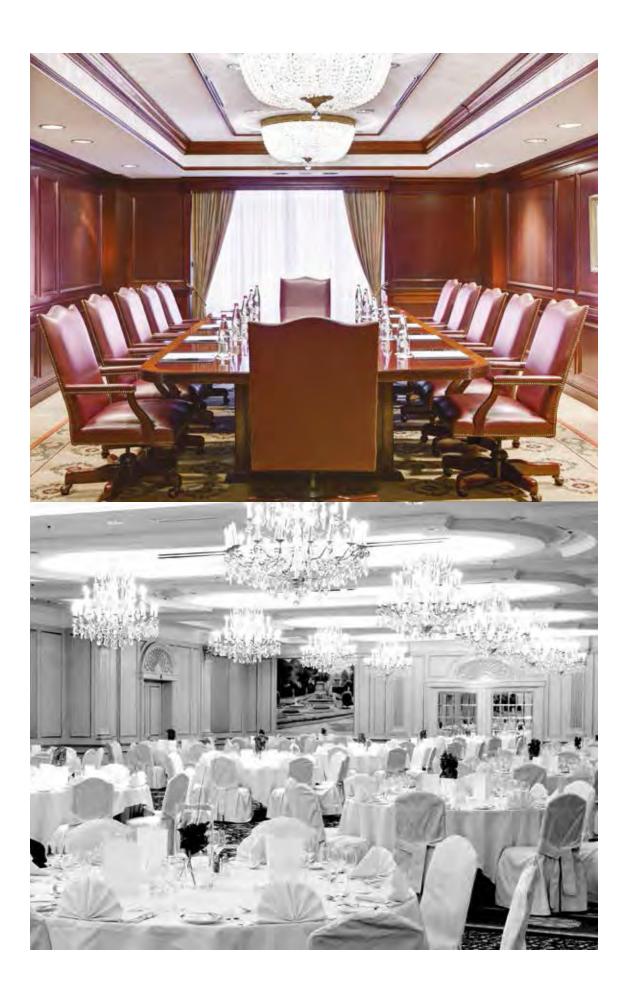

IN THE CITY OF INTERNATIONAL GATHERINGS PAR EXCELLENCE, THE STEIGENBERGER WILTCHER'S DOES MORE THAN HOLD ITS OWN. ITS BALLROOM, THE CITY'S LARGEST, CAN SEAT UP TO 600 PEOPLE – IDEAL FOR A PRODUCT LAUNCH OR GALA EVENING. TEN FUNCTION ROOMS, SPACIOUS SUITES AND A TERRACE THAT CAN BE PRIVATISED, PROVIDING AN ENDLESS RANGE OF POSSIBILITIES, COMPLETED WITH HIGH-END HOTEL AND CATERING SERVICES.

Largest column-free ballroom in town with a capacity up to 600 persons in theater style (552m²) 10 function rooms with natural daylight. Restaurant, The Library, La Terrasse and our largest suites can be privatised. A total of 1100m<sup>2</sup> banqueting and meeting space. Meetings and events staff offer a personalised service on-site.