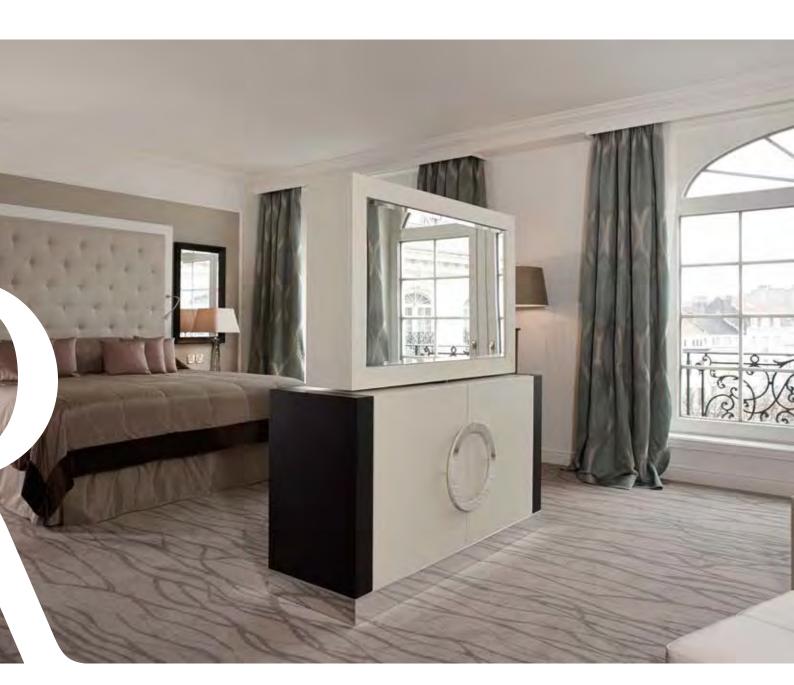

THE 225 ROOMS AND 42 SUITES ARE AMONG THE MOST SPACIOUS IN BRUSSELS AND DECORATED IN CONTEMPORARY STYLE. ALL ROOMS OFFER COMPLIMENTARY WIRELESS INTERNET CONNECTION AND A MARBLE BATHROOM WITH SEPARATE SHOWER AND BATH.

267 RENOVATED ROOMS AND SUITES, THE LARGEST IN BRUSSELS

180 Superior Rooms (45m<sup>2</sup>) 45 Deluxe Rooms (65m<sup>2</sup>)

26 Junior Suites (75m<sup>2</sup>) 6 Executive Suites (120m²)

6 Duplex Suites (120m²)