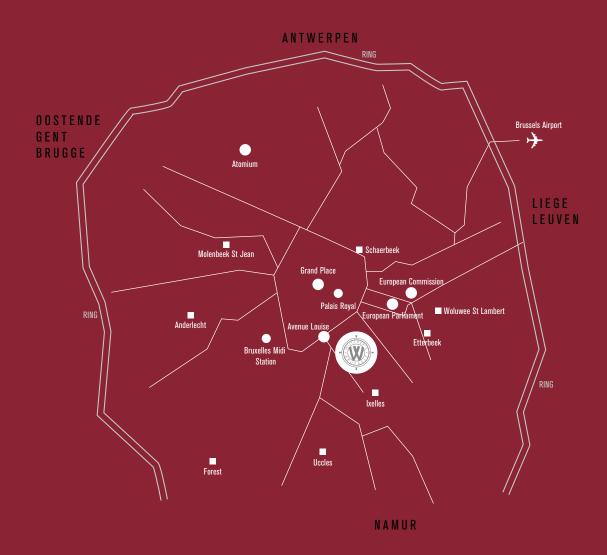

DISTANCES

Tram: 1 min Metro: 5 min

Brussels Midi rail station: 2 km / 8 min Motorways: 7 km / 10 min Zaventem Airport: 16 km / 15 min European Union: 3 km / 5 min WTC - World Trade Center: 5 km / 9 min Square - Brussels Meeting Centre: 2 km / 5 min