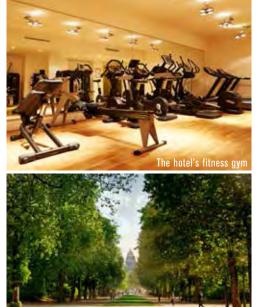

3 Presidential Suites (200m²) 1 Royal Suite (320m²)

RESTAURANTS AND BARS

Restaurant Loui Bar La Terrasse The Library Café Wiltcher's D-Lounge, smoking room designed by Davidoff

SERVICES AND FACILITIES

Business Center, WiFi Fitness room 600 parking spaces with direct access to the hotel **MEETINGS AND EVENTS** 