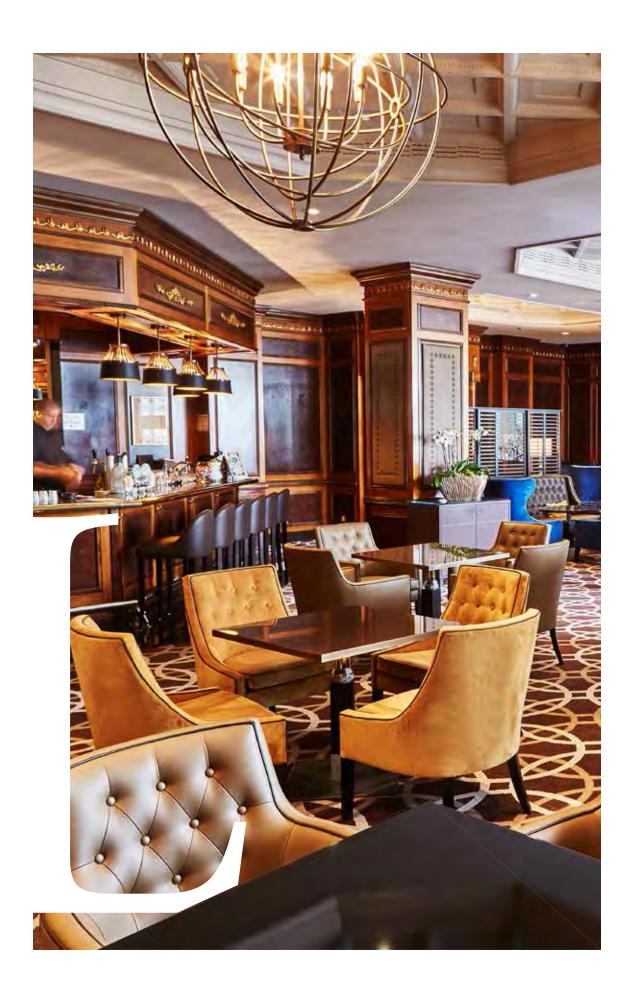

STEIGENBERGER

WALK UP THE MAJESTIC STAIRCASE, LEAVE THE NOISE OF THE CITY AND EXPERIENCE SPACE, PEACE AND COMFORT.

THE WOOD AND MARBLE OF THE FURNISHINGS SET THE SCENE FOR HOSPITALITY AND SERVICE AT THEIR BEST. THE WILTCHER'S OFFERS ALL THE PLEASURES OF A LUXURY EXPERIENCE IN THE HEART OF BRUSSELS.

WHETHER IN THE
INTIMATE SETTING
OF THE RESTAURANT,
IN THE LOUI BAR,
ON THE TERRACE OR
AT A CHIC RECEPTION
IN THE BALLROOM,
STEIGENBERGER'S
HALLMARK IS
FLAVOURSOME
CUISINE COMBINED
WITH DISCREETLY
EFFICIENT SERVICE.