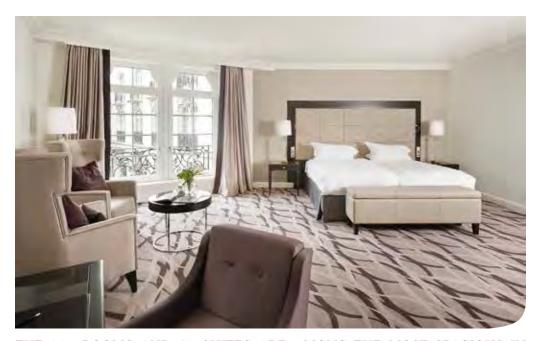

THE 225 ROOMS AND 42 SUITES ARE AMONG THE MOST SPACIOUS IN BRUSSELS AND DECORATED IN CONTEMPORARY STYLE. ALL ROOMS OFFER COMPLIMENTARY WIRELESS INTERNET CONNECTION AND A MARBLE BATHROOM WITH SEPARATE SHOWER AND BATH.

267 RENOVATED ROOMS AND SUITES, THE LARGEST IN BRUSSELS

180 Superior Rooms (45m<sup>2</sup>) 45 Deluxe Rooms (65m<sup>2</sup>)

26 Junior Suites (75m<sup>2</sup>) 6 Executive Suites (120m²)

6 Duplex Suites (120m²)