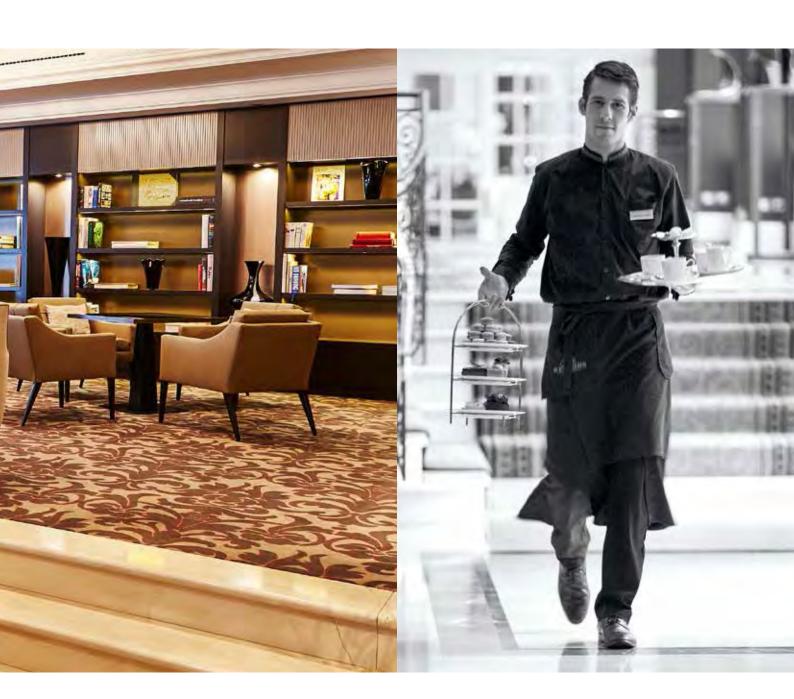

WHETHER IN THE
INTIMATE SETTING
OF THE RESTAURANT,
IN THE LOUI BAR,
ON THE TERRACE OR
AT A CHIC RECEPTION
IN THE BALLROOM,
STEIGENBERGER'S
HALLMARK IS
FLAVOURSOME
CUISINE COMBINED
WITH DISCREETLY
EFFICIENT SERVICE.