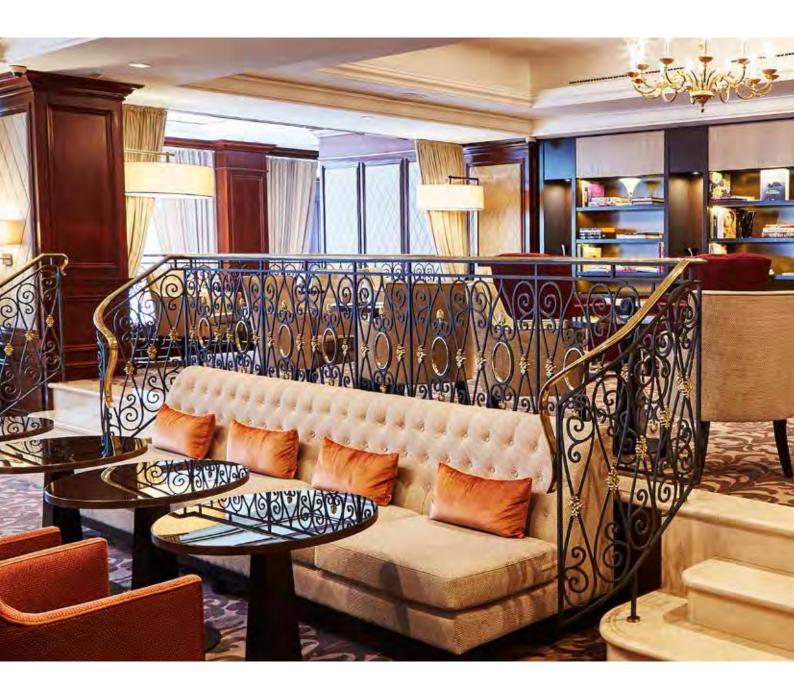

IN THE CITY OF INTERNATIONAL GATHERINGS PAR EXCELLENCE, THE STEIGENBERGER WILTCHER'S DOES MORE THAN HOLD ITS OWN. ITS BALLROOM, THE CITY'S LARGEST, CAN SEAT UP TO 600 PEOPLE – IDEAL FOR A PRODUCT LAUNCH OR GALA EVENING. TEN FUNCTION ROOMS, SPACIOUS SUITES AND A TERRACE THAT CAN BE PRIVATISED, PROVIDING AN ENDLESS RANGE OF POSSIBILITIES, COMPLETED WITH HIGH-END HOTEL AND CATERING SERVICES.

Largest column-free ballroom in town with a capacity up to 600 persons in theater style (552m²) 10 function rooms with natural daylight. Restaurant, The Library, La Terrasse and our largest suites can be privatised. A total of 1100m<sup>2</sup> banqueting and meeting space. Meetings and events staff offer a personalised service on-site.